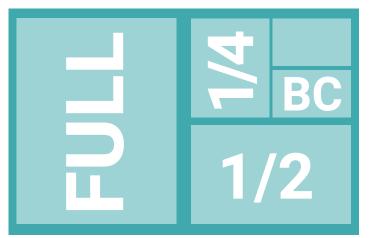

#### AD DIMENSIONS (NO BLEED)

1/8 page: 3.8" wide x 2.3" tall
1/4 Page: 3.8" wide x 4.8" tall
1/2 Page Vertical: 3.8" wide x 10" tall
1/2 Page Horizontal: 7.75" wide x 4.8" tall
Connections: 3.75" wide x 2" tall